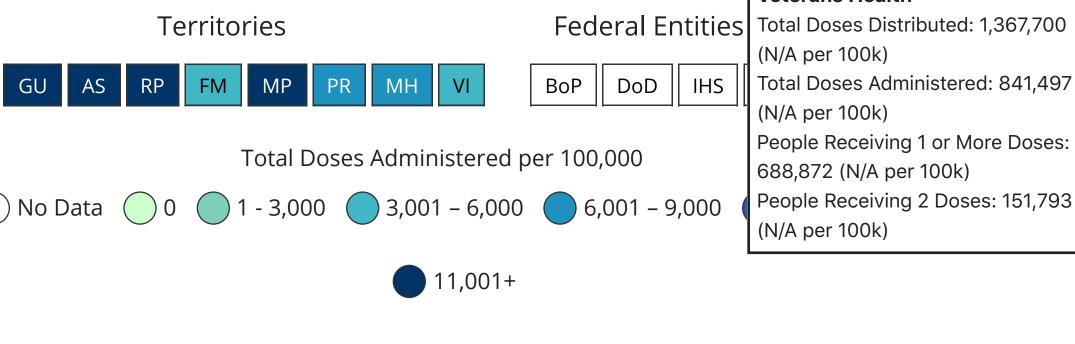

## Total Doses **Total Doses** Doses Distributed State/Territory/Federal

Data Table for COVID-19 Vaccinations in the United States

CDC | Updated: Jan 29 2021 2:40PM

| State/Territory/Federal<br>Entity <b>\$</b> | Doses Distributed | Total Doses Administered | Distributed per 100K | Doses Administered per 100K \$ | with 1+<br>Doses | with 1+<br>Doses per<br>100K <b>\$</b> | with 2<br>Doses | with 2<br>Doses<br>100K |
|---------------------------------------------|-------------------|--------------------------|----------------------|--------------------------------|------------------|----------------------------------------|-----------------|-------------------------|
| Alaska                                      | 192350            | 110396                   | 26294                | 15091                          | 88654            | 12119                                  | 21593           | 2952                    |
| Alabama                                     | 659400            | 300915                   | 13448                | 6137                           | 256601           | 5233                                   | 44073           | 899                     |
| rkansas                                     | 453500            | 269993                   | 15027                | 8947                           | 221552           | 7341                                   | 45918           | 1522                    |
| merican Samoa                               | 18450             | 9925                     | 33130                | 17822                          | 8926             | 16028                                  | 997             | 1790                    |
| rizona                                      | 1012275           | 521097                   | 13907                | 7159                           | 439897           | 6044                                   | 80773           | 1110                    |
| ureau of Prisons                            | 30050             | 29754                    | N/A                  | N/A                            | 21674            | N/A                                    | 8011            | N/A                     |
| alifornia                                   | 5640225           | 2910562                  | 14275                | 7366                           | 2415659          | 6114                                   | 487552          | 1234                    |
| olorado                                     | 813400            | 521879                   | 14125                | 9062                           | 409939           | 7119                                   | 108507          | 1884                    |
| onnecticut                                  | 577625            | 403370                   | 16201                | 11314                          | 329149           | 9232                                   | 67624           | 1897                    |
| istrict of Columbia                         | 148325            | 73328                    | 21017                | 10390                          | 57152            | 8098                                   | 16112           | 2283                    |
| ept of Defense                              | 808800            | 415720                   | N/A                  | N/A                            | 353482           | N/A                                    | 53084           | N/A                     |
| •                                           |                   |                          |                      |                                |                  |                                        |                 |                         |
| elaware                                     | 143775            | 87300                    | 14765                | 8965                           | 72684            | 7464                                   | 14210           | 1459                    |
| lorida<br>ederated States of                | 3220350<br>19400  | 1796246<br>3965          | 14994<br>18718       | 8363<br>3826                   | 1554179<br>3933  | 7236<br>3795                           | 236834          | 1103                    |
| licronesia                                  | 4.440025          | 04.0204                  | 12646                | 7622                           | 602005           | 6520                                   | 00044           | 0.44                    |
| ieorgia                                     | 1448825           | 810291                   | 13646                | 7632                           | 693085           | 6528                                   | 99941           | 941                     |
| uam                                         | 34300             | 21254                    | 20692                | 12822                          | 16747            | 10103                                  | 4358            | 2629                    |
| awaii                                       | 226800            | 111165                   | 16018                | 7851                           | 89428            | 6316                                   | 21736           | 1535                    |
| owa                                         | 398600            | 224347                   | 12634                | 7111                           | 174655           | 5536                                   | 46785           | 1483                    |
| laho                                        | 221550            | 108873                   | 12397                | 6092                           | 88975            | 4979                                   | 18970           | 1062                    |
| ndian Health Svc                            | 423400            | 191109                   | N/A                  | N/A                            | 152563           | N/A                                    | 36548           | N/A                     |
| linois                                      | 1658725           | 884502                   | 13090                | 6980                           | 685529           | 5410                                   | 181063          | 1429                    |
| ndiana                                      | 929900            | 581322                   | 13813                | 8635                           | 475928           | 7069                                   | 105208          | 1563                    |
| ansas                                       | 412375            | 190540                   | 14155                | 6540                           | 157720           | 5414                                   | 31482           | 1081                    |
| entucky                                     | 650050            | 366643                   | 14550                | 8207                           | 312373           | 6992                                   | 52251           | 1170                    |
| ouisiana                                    | 620425            | 398312                   | 13346                | 8568                           | 339450           | 7302                                   | 58132           | 1250                    |
| Massachusetts                               | 1057000           | 520504                   | 15336                | 7552                           | 422803           | 6134                                   | 96373           | 1398                    |
|                                             | 881675            | 442565                   | 14584                | 7320                           | 375525           | 6211                                   | 66582           | 1101                    |
| laryland                                    |                   |                          |                      |                                |                  |                                        |                 |                         |
| laine                                       | 211150            | 123207                   | 15708                | 9166                           | 93513            | 6957                                   | 28255           | 2102                    |
| larshall Islands                            | 13600             | 3928                     | 23282                | 6725                           | 3661             | 6267                                   | 232             | 397                     |
| lichigan                                    | 1361500           | 866663                   | 13633                | 8678                           | 695236           | 6962                                   | 159723          | 1599                    |
| linnesota                                   | 834550            | 440350                   | 14798                | 7808                           | 340311           | 6034                                   | 98634           | 1749                    |
| 1issouri                                    | 834700            | 408441                   | 13600                | 6655                           | 313161           | 5102                                   | 92389           | 1505                    |
| lorthern Mariana<br>slands                  | 18650             | 9548                     | 32787                | 16786                          | 6486             | 11403                                  | 3058            | 5376                    |
| 1ississippi                                 | 425000            | 212748                   | 14280                | 7148                           | 191145           | 6423                                   | 21354           | 718                     |
| lontana                                     | 141650            | 92589                    | 13253                | 8663                           | 71534            | 6693                                   | 21007           | 1966                    |
| lorth Carolina                              | 1400375           | 851223                   | 13352                | 8116                           | 729507           | 6956                                   | 120946          | 1153                    |
| lorth Dakota                                | 106875            | 86175                    | 14024                | 11308                          | 63773            | 8368                                   | 20700           | 2716                    |
| lebraska                                    | 288375            | 158370                   | 14908                | 8187                           | 120121           | 6210                                   | 37350           | 1931                    |
| lew Hampshire                               | 203550            | 117408                   | 14970                | 8635                           | 92305            | 6789                                   | 25055           | 1843                    |
| lew Jersey                                  | 1231525           | 727426                   | 13865                | 8190                           | 616618           | 6942                                   | 108740          | 1224                    |
| lew Mexico                                  | 317800            | 238755                   | 15156                | 11386                          | 189082           | 9018                                   | 46878           | 2236                    |
| levada                                      | 339900            | 210185                   | 11035                | 6824                           | 179805           | 5838                                   | 29163           | 947                     |
| lewaua<br>Iew York State                    | 2823575           | 1703218                  | 14514                | 8755                           | 1359970          | 6991                                   | 271874          | 1398                    |
|                                             |                   |                          |                      |                                |                  |                                        |                 |                         |
| )hio                                        | 1553900           | 843099                   | 13294                | 7213                           | 716677           | 6131                                   | 125794          | 1076                    |
| oklahoma                                    | 594925            | 386688                   | 15035                | 9772                           | 323625           | 8179                                   | 60680           | 1533                    |
| regon                                       | 614525            | 359391                   | 14570                | 8521                           | 299508           | 7101                                   | 58664           | 1391                    |
| ennsylvania                                 | 1973775           | 972742                   | 15418                | 7598                           | 777260           | 6071                                   | 193432          | 1511                    |
| uerto Rico                                  | 530850            | 224303                   | 16622                | 7023                           | 174840           | 5475                                   | 48196           | 1509                    |
| hode Island                                 | 157525            | 83607                    | 14870                | 7892                           | 63263            | 5972                                   | 20321           | 1918                    |
| epublic of Palau                            | 6000              | 3089                     | 33506                | 17250                          | 3088             | 17245                                  | 1               | 6                       |
| outh Carolina                               | 558050            | 385158                   | 10839                | 7481                           | 322195           | 6258                                   | 60974           | 1184                    |
| outh Dakota                                 | 123800            | 97231                    | 13994                | 10991                          | 70502            | 7969                                   | 26665           | 3014                    |
| ennessee                                    | 953600            | 545921                   | 13964                | 7994                           | 400950           | 5871                                   | 143592          | 2103                    |
| exas                                        | 3659550           | 2219867                  | 12621                | 7656                           | 1804291          | 6223                                   | 413844          | 1427                    |
| tah                                         | 401375            | 271127                   | 12520                | 8457                           | 219468           | 6846                                   | 40909           | 1276                    |
| irginia                                     | 1186375           | 724768                   | 13899                | 8491                           | 598853           | 7016                                   | 99790           | 1169                    |
| eterans Health                              | 1367700           | 841497                   | N/A                  | N/A                            | 688872           | 7016<br>N/A                            | 151793          | N/A                     |
|                                             |                   |                          |                      |                                |                  |                                        |                 |                         |
| irgin Islands                               | 17075             | 5256                     | 16312                | 5021                           | 4367             | 4172                                   | 889             | 849                     |
| ermont                                      | 99750             | 61737                    | 15986                | 9894                           | 47485            | 7610                                   | 14168           | 2271                    |
| Vashington                                  | 1005500           | 607071                   | 13204                | 7972                           | 496008           | 6514                                   | 99955           | 1313                    |
| Vicconcin                                   | 793750            | 406869                   | 13633                | 6988                           | 339296           | 5827                                   | 65354           | 1122                    |
| Visconsin                                   | 278400            | 239963                   | 15534                | 13390                          | 181839           | 10146                                  | 58113           | 3243                    |
| Vest Virginia                               | 270400            |                          |                      |                                |                  | 7160                                   |                 | 1326                    |

Generally, doses administered by federal entities are not attributed to the jurisdictions in which they were administered. However, some federal sites could report such doses to both the jurisdiction and to the federal entity. The "Rate per 100,000" metric displays as "n/a" for federal entities because population-based rates are not applicable. Data for federal entities will display when the "Counts" metric is selected. Veterans Health Administration (VHA) totals include employees, veteran patients, and other federal partners vaccinated by VHA. **Definitions:** 