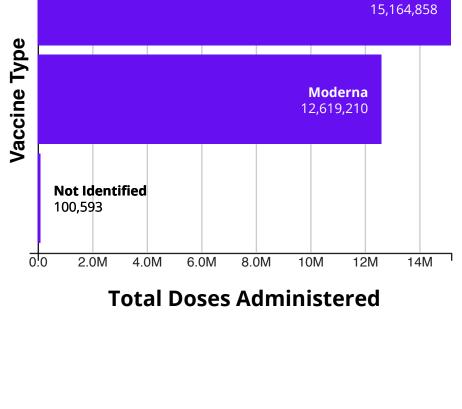

for Selected Federal Entities per 100,000

Download Data 🕹

People

People

People

People

**Pfizer-BioNTech** 

U.S. COVID-19 Vaccine Administration by Vaccine Type