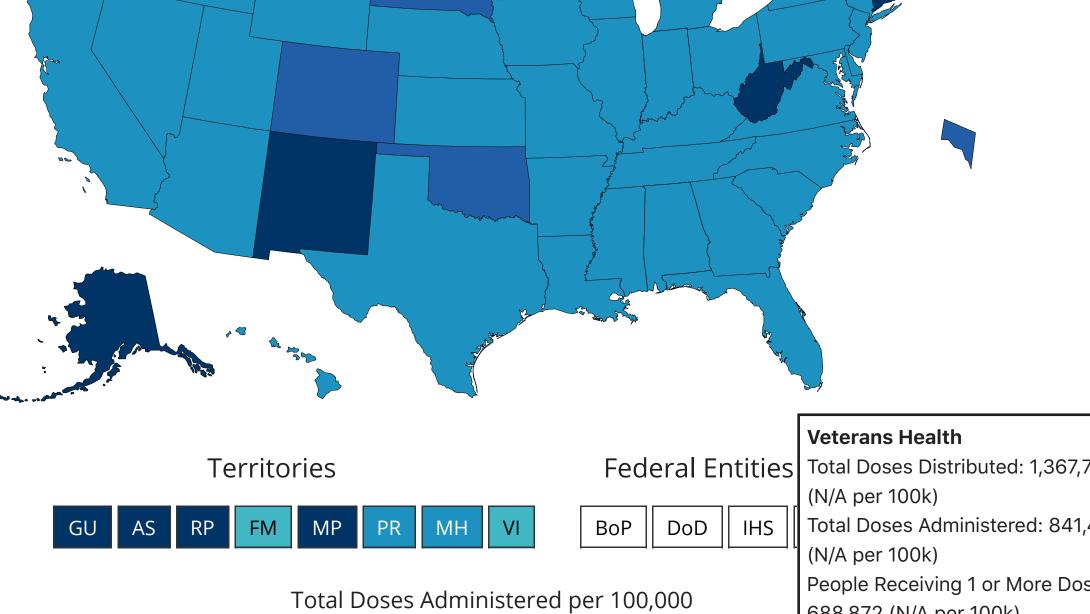

## COVID-19 Vaccinations in the United States Overall US COVID-19 Vaccine Distribution and Administration; Maps, charts, and data provided by the CDC,

updated daily by 8 pm ET<sup>T</sup>

Number of People Number of People Total Doses Distributed **Total Doses Administered** Receiving 1 or More Receiving 2 Doses Doses 49,216,500 27,884,661 4,780,888 22,858,318 CDC | Data as of: Jan 29 2021 6:00am ET | Posted: Jan 29 2021 2:40PM ET **Metric:** View:

## Total Doses **Total Doses** Doses Distributed State/Territory/Federal

Data Table for COVID-19 Vaccinations in the United States

CDC | Updated: Jan 29 2021 2:40PM

| State/Territory/Federal<br>Entity <b>\$</b> | Doses Distributed | Total Doses Administered | Distributed per 100K | Doses Administered per 100K \$ | with 1+<br>Doses | with 1+<br>Doses per<br>100K <b>\$</b> | with 2<br>Doses | with 2<br>Doses<br>100K |
|---------------------------------------------|-------------------|--------------------------|----------------------|--------------------------------|------------------|----------------------------------------|-----------------|-------------------------|
| Alaska                                      | 192350            | 110396                   | 26294                | 15091                          | 88654            | 12119                                  | 21593           | 2952                    |
| Alabama                                     | 659400            | 300915                   | 13448                | 6137                           | 256601           | 5233                                   | 44073           | 899                     |
| rkansas                                     | 453500            | 269993                   | 15027                | 8947                           | 221552           | 7341                                   | 45918           | 1522                    |
| merican Samoa                               | 18450             | 9925                     | 33130                | 17822                          | 8926             | 16028                                  | 997             | 1790                    |
| rizona                                      | 1012275           | 521097                   | 13907                | 7159                           | 439897           | 6044                                   | 80773           | 1110                    |
| ureau of Prisons                            | 30050             | 29754                    | N/A                  | N/A                            | 21674            | N/A                                    | 8011            | N/A                     |
| alifornia                                   | 5640225           | 2910562                  | 14275                | 7366                           | 2415659          | 6114                                   | 487552          | 1234                    |
| olorado                                     | 813400            | 521879                   | 14125                | 9062                           | 409939           | 7119                                   | 108507          | 1884                    |
| onnecticut                                  | 577625            | 403370                   | 16201                | 11314                          | 329149           | 9232                                   | 67624           | 1897                    |
| istrict of Columbia                         | 148325            | 73328                    | 21017                | 10390                          | 57152            | 8098                                   | 16112           | 2283                    |
| ept of Defense                              | 808800            | 415720                   | N/A                  | N/A                            | 353482           | N/A                                    | 53084           | N/A                     |
| •                                           |                   |                          |                      |                                |                  |                                        |                 |                         |
| elaware                                     | 143775            | 87300                    | 14765                | 8965                           | 72684            | 7464                                   | 14210           | 1459                    |
| lorida<br>ederated States of                | 3220350<br>19400  | 1796246<br>3965          | 14994<br>18718       | 8363<br>3826                   | 1554179<br>3933  | 7236<br>3795                           | 236834          | 1103                    |
| licronesia                                  | 4.440025          | 04.0204                  | 12646                | 7622                           | 602005           | 6520                                   | 00044           | 0.44                    |
| ieorgia                                     | 1448825           | 810291                   | 13646                | 7632                           | 693085           | 6528                                   | 99941           | 941                     |
| uam                                         | 34300             | 21254                    | 20692                | 12822                          | 16747            | 10103                                  | 4358            | 2629                    |
| awaii                                       | 226800            | 111165                   | 16018                | 7851                           | 89428            | 6316                                   | 21736           | 1535                    |
| owa                                         | 398600            | 224347                   | 12634                | 7111                           | 174655           | 5536                                   | 46785           | 1483                    |
| laho                                        | 221550            | 108873                   | 12397                | 6092                           | 88975            | 4979                                   | 18970           | 1062                    |
| ndian Health Svc                            | 423400            | 191109                   | N/A                  | N/A                            | 152563           | N/A                                    | 36548           | N/A                     |
| linois                                      | 1658725           | 884502                   | 13090                | 6980                           | 685529           | 5410                                   | 181063          | 1429                    |
| ndiana                                      | 929900            | 581322                   | 13813                | 8635                           | 475928           | 7069                                   | 105208          | 1563                    |
| ansas                                       | 412375            | 190540                   | 14155                | 6540                           | 157720           | 5414                                   | 31482           | 1081                    |
| entucky                                     | 650050            | 366643                   | 14550                | 8207                           | 312373           | 6992                                   | 52251           | 1170                    |
| ouisiana                                    | 620425            | 398312                   | 13346                | 8568                           | 339450           | 7302                                   | 58132           | 1250                    |
| Massachusetts                               | 1057000           | 520504                   | 15336                | 7552                           | 422803           | 6134                                   | 96373           | 1398                    |
|                                             | 881675            | 442565                   | 14584                | 7320                           | 375525           | 6211                                   | 66582           | 1101                    |
| laryland                                    |                   |                          |                      |                                |                  |                                        |                 |                         |
| laine                                       | 211150            | 123207                   | 15708                | 9166                           | 93513            | 6957                                   | 28255           | 2102                    |
| larshall Islands                            | 13600             | 3928                     | 23282                | 6725                           | 3661             | 6267                                   | 232             | 397                     |
| lichigan                                    | 1361500           | 866663                   | 13633                | 8678                           | 695236           | 6962                                   | 159723          | 1599                    |
| linnesota                                   | 834550            | 440350                   | 14798                | 7808                           | 340311           | 6034                                   | 98634           | 1749                    |
| 1issouri                                    | 834700            | 408441                   | 13600                | 6655                           | 313161           | 5102                                   | 92389           | 1505                    |
| lorthern Mariana<br>slands                  | 18650             | 9548                     | 32787                | 16786                          | 6486             | 11403                                  | 3058            | 5376                    |
| 1ississippi                                 | 425000            | 212748                   | 14280                | 7148                           | 191145           | 6423                                   | 21354           | 718                     |
| lontana                                     | 141650            | 92589                    | 13253                | 8663                           | 71534            | 6693                                   | 21007           | 1966                    |
| lorth Carolina                              | 1400375           | 851223                   | 13352                | 8116                           | 729507           | 6956                                   | 120946          | 1153                    |
| lorth Dakota                                | 106875            | 86175                    | 14024                | 11308                          | 63773            | 8368                                   | 20700           | 2716                    |
| lebraska                                    | 288375            | 158370                   | 14908                | 8187                           | 120121           | 6210                                   | 37350           | 1931                    |
| lew Hampshire                               | 203550            | 117408                   | 14970                | 8635                           | 92305            | 6789                                   | 25055           | 1843                    |
| lew Jersey                                  | 1231525           | 727426                   | 13865                | 8190                           | 616618           | 6942                                   | 108740          | 1224                    |
| lew Mexico                                  | 317800            | 238755                   | 15156                | 11386                          | 189082           | 9018                                   | 46878           | 2236                    |
| levada                                      | 339900            | 210185                   | 11035                | 6824                           | 179805           | 5838                                   | 29163           | 947                     |
| lewaua<br>Iew York State                    | 2823575           | 1703218                  | 14514                | 8755                           | 1359970          | 6991                                   | 271874          | 1398                    |
|                                             |                   |                          |                      |                                |                  |                                        |                 |                         |
| )hio                                        | 1553900           | 843099                   | 13294                | 7213                           | 716677           | 6131                                   | 125794          | 1076                    |
| oklahoma                                    | 594925            | 386688                   | 15035                | 9772                           | 323625           | 8179                                   | 60680           | 1533                    |
| regon                                       | 614525            | 359391                   | 14570                | 8521                           | 299508           | 7101                                   | 58664           | 1391                    |
| ennsylvania                                 | 1973775           | 972742                   | 15418                | 7598                           | 777260           | 6071                                   | 193432          | 1511                    |
| uerto Rico                                  | 530850            | 224303                   | 16622                | 7023                           | 174840           | 5475                                   | 48196           | 1509                    |
| hode Island                                 | 157525            | 83607                    | 14870                | 7892                           | 63263            | 5972                                   | 20321           | 1918                    |
| epublic of Palau                            | 6000              | 3089                     | 33506                | 17250                          | 3088             | 17245                                  | 1               | 6                       |
| outh Carolina                               | 558050            | 385158                   | 10839                | 7481                           | 322195           | 6258                                   | 60974           | 1184                    |
| outh Dakota                                 | 123800            | 97231                    | 13994                | 10991                          | 70502            | 7969                                   | 26665           | 3014                    |
| ennessee                                    | 953600            | 545921                   | 13964                | 7994                           | 400950           | 5871                                   | 143592          | 2103                    |
| exas                                        | 3659550           | 2219867                  | 12621                | 7656                           | 1804291          | 6223                                   | 413844          | 1427                    |
| tah                                         | 401375            | 271127                   | 12520                | 8457                           | 219468           | 6846                                   | 40909           | 1276                    |
| irginia                                     | 1186375           | 724768                   | 13899                | 8491                           | 598853           | 7016                                   | 99790           | 1169                    |
| eterans Health                              | 1367700           | 841497                   | N/A                  | N/A                            | 688872           | 7016<br>N/A                            | 151793          | N/A                     |
|                                             |                   |                          |                      |                                |                  |                                        |                 |                         |
| irgin Islands                               | 17075             | 5256                     | 16312                | 5021                           | 4367             | 4172                                   | 889             | 849                     |
| ermont                                      | 99750             | 61737                    | 15986                | 9894                           | 47485            | 7610                                   | 14168           | 2271                    |
| Vashington                                  | 1005500           | 607071                   | 13204                | 7972                           | 496008           | 6514                                   | 99955           | 1313                    |
| Vicconcin                                   | 793750            | 406869                   | 13633                | 6988                           | 339296           | 5827                                   | 65354           | 1122                    |
| Visconsin                                   | 278400            | 239963                   | 15534                | 13390                          | 181839           | 10146                                  | 58113           | 3243                    |
| Vest Virginia                               | 270400            |                          |                      |                                |                  | 7160                                   |                 | 1326                    |